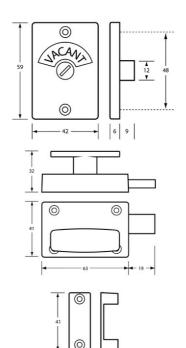

# 200\_LOCK\_SCP

200 Lock & Indicator Set - Visible Fix

### Specification

| Components | Indicator<br>Turnbolt<br>Staple                                               |
|------------|-------------------------------------------------------------------------------|
| Material   | Diecast Zinc, Alloy ZP3                                                       |
| Finish     | Satin Chrome Plate                                                            |
| Mounting   | Screw Fix                                                                     |
| Optional   | Lift Off Staple: 117_STAPLE_SCP<br>Concealed Lift Off Staple: 117C_STAPLE_SCP |